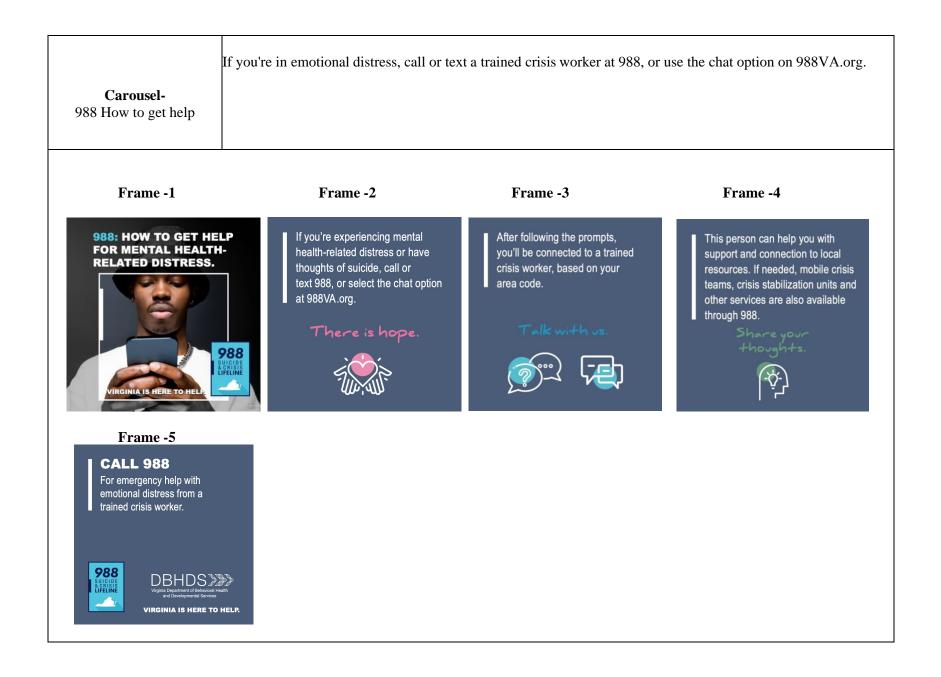

ss or thoughts of suicide. Call, text, or chat with 988<br>to speak with a crisis worker who's trained to help you through<br>emotional distress. | <section-header><text><text><text><text><text></text></text></text></text></text></section-header> |





| <b>-Carousel-</b><br>Virginia 988 FAQs - | Know the facts about Virginia 988. That way, you'll be prepared if you or someone you know experience mental health-related distress. |
|------------------------------------------|---------------------------------------------------------------------------------------------------------------------------------------|
|------------------------------------------|---------------------------------------------------------------------------------------------------------------------------------------|