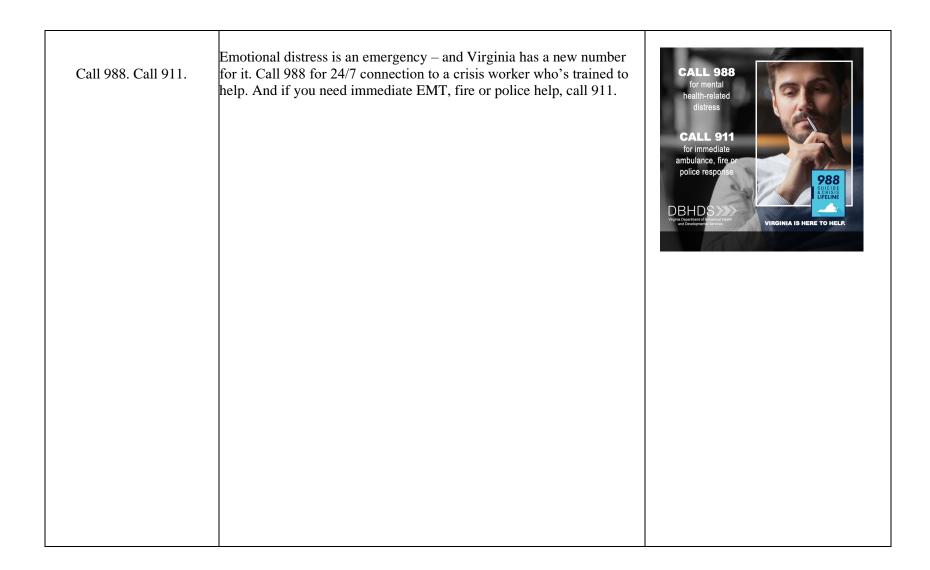

Post no more than one shareable per week to keep the audience engaged in the story, without saturating their feed.

| Name                                | Recommended Post Copy                                                                                                                                                                                                                           | Shareable                                                                                          |
|-------------------------------------|-------------------------------------------------------------------------------------------------------------------------------------------------------------------------------------------------------------------------------------------------|----------------------------------------------------------------------------------------------------|
| Emotional distress is an emergency. | If you or someone you know are experiencing mental health-related<br>distress or thoughts of suicide, get help immediately. Call 988 to speak<br>with a crisis worker who's trained to help you through it.                                     | <text></text>                                                                                      |
| The 988 411.                        | Virginia now has a new, dedicated number to call for help with mental<br>health-related distress or thoughts of suicide. Call, text, or chat with 988<br>to speak with a crisis worker who's trained to help you through<br>emotional distress. | <section-header><text><text><text><text><text></text></text></text></text></text></section-header> |