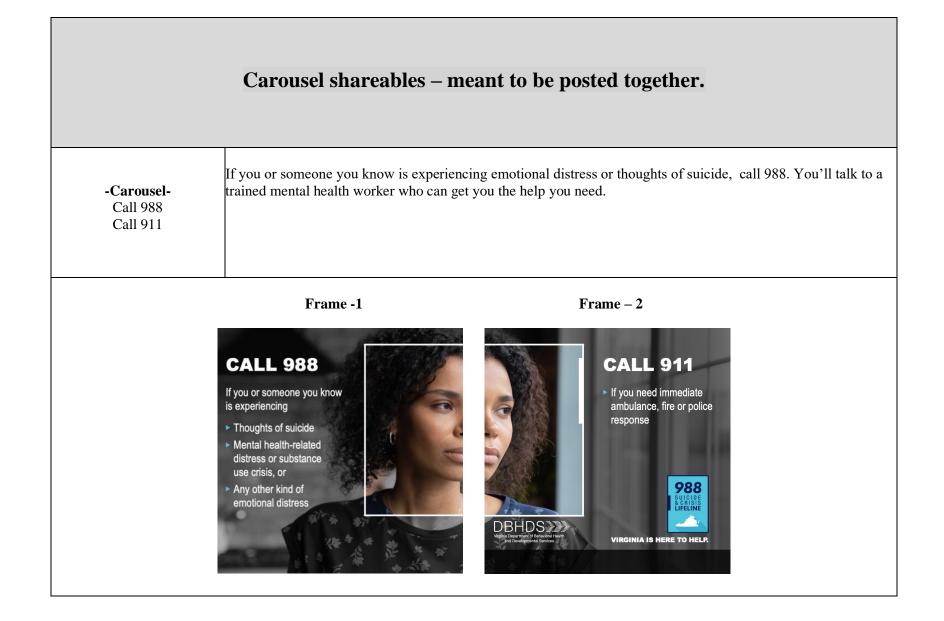

Post no more than one shareable per week to keep the audience engaged in the story, without saturating their feed.

| Name                                | Recommended Post Copy                                                                                                                                                                                                                           | Shareable                                                                                          |
|-------------------------------------|-------------------------------------------------------------------------------------------------------------------------------------------------------------------------------------------------------------------------------------------------|----------------------------------------------------------------------------------------------------|
| Emotional distress is an emergency. | If you or someone you know are experiencing mental health-related<br>distress or thoughts of suicide, get help immediately. Call 988 to speak<br>with a crisis worker who's trained to help you through it.                                     | <text></text>                                                                                      |
| The 988 411.                        | Virginia now has a new, dedicated number to call for help with mental<br>health-related distress or thoughts of suicide. Call, text, or chat with 988<br>to speak with a crisis worker who's trained to help you through<br>emotional distress. | <section-header><text><text><text><text><text></text></text></text></text></text></section-header> |